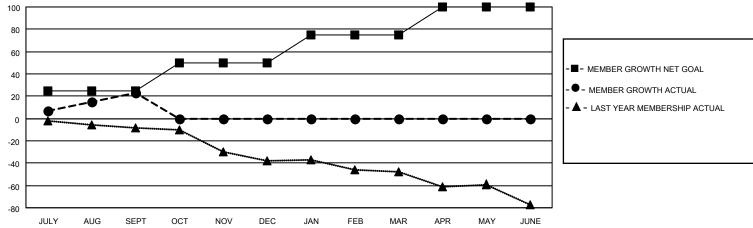

#### GOALS AND ACTUAL MEMBERS CUMULATIVE

| DROPPED CLUBS: 0 |    | 16 CLUBS OF 48 ADDED 1 OR<br>MORE NEW MEMBERS | GENDER DISTRIBUTION                 |              |  |
|------------------|----|-----------------------------------------------|-------------------------------------|--------------|--|
|                  |    | WORE NEW WEINBERS                             | MALE 1,095 (71.85%)                 |              |  |
|                  |    |                                               | FEMALE                              | 429 (28.15%) |  |
| DROPPED MEMBERS  |    |                                               | NON BINARY                          | 0 (0.00%)    |  |
|                  |    |                                               | PREFER NOT TO ANSWER                | 0 (0.00%)    |  |
| DECEASED         | 3  |                                               |                                     | ,            |  |
| CLUB CANCELLED   | 0  | CLICK HERE FOR CUMULATIVE                     | TOTAL FAMILY UNIT MEMBERS 333       |              |  |
| OTHER            | 22 | MEMBERSHIP DATA                               |                                     |              |  |
| TOTAL            | 25 |                                               | FAMILY MEMBERS PAYING HALF DUES 171 |              |  |
|                  |    |                                               |                                     |              |  |

## District 27 D2

| Clubs                 |               |           |               | Members               |                        |                         |                                                    |
|-----------------------|---------------|-----------|---------------|-----------------------|------------------------|-------------------------|----------------------------------------------------|
| RESULTS FOR 2021-2022 |               |           |               | RESULTS FOR 2021-2022 |                        |                         |                                                    |
| QUARTER               | NEW CLUB GOAL | NEW CLUBS | DROPPED CLUBS | QUARTER MEMB          | BER GROWTH NET<br>GOAL | MEMBER GROWTH<br>ACTUAL | DROPPED<br>MEMBERS ACTUAL<br>(including transfers) |
| JULY/AUG/SEPT         | 0             | 0         | 0             | JULY/AUG/SEPT         | 25                     | 50                      | 25                                                 |
| OCT/NOV/DEC           | 0             | 0         | 0             | OCT/NOV/DEC           | 25                     | 0                       | 0                                                  |
| JAN/FEB/MAR           | 1             | 0         | 0             | JAN/FEB/MAR           | 25                     | 0                       | 0                                                  |
| APR/MAY/JUNE          | 1             | 0         | 0             | APR/MAY/JUNE          | 25                     | 0                       | 0                                                  |